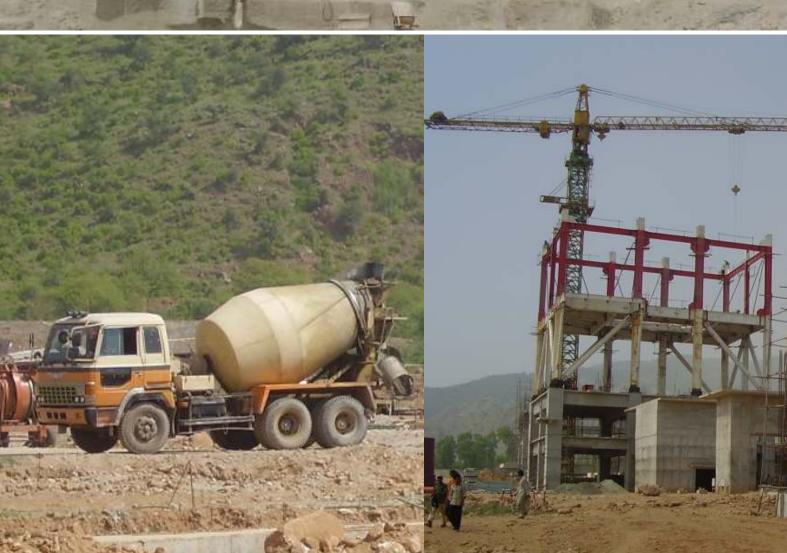

#### Self-owned equipment includes:

- Tower Cranes
- Batching Plants
- Stationary Concrete Pumps
- Transit Mixers
- Stationary Mixers
- Formwork
- Mobile Concrete Pumps
- Soil Compactors
- Generators

#### Plants and Equipments

Guarantee Engineers has a central workshop spread over 10 acres, housing mechanical workshops, as well as wooden, steel, and aluminum fabrication shops. The company has a wide arrangement of large & small plants and equipments required for efficient execution of works. In addition the company has access to large pool of rental equipment.