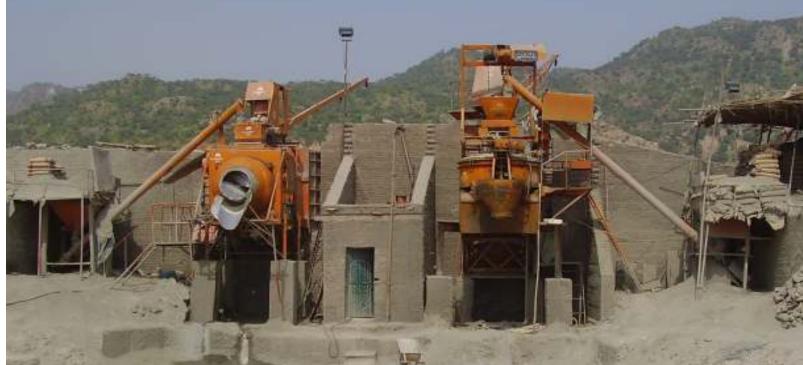

#### Self-owned equipment includes:

- Tower Cranes
- Batching Plants
- Stationary Concrete Pumps
- Transit Mixers
- Stationary Mixers
- Formwork
- Mobile Concrete Pumps
- Soil Compactors
- Generators

#### Plants and Equipments

Guarantee Engineers has a central workshop spread over 10 acres, housing mechanical workshops, as well as wooden, steel, and aluminum fabrication shops. The company has a wide arrangement of large & small plants and equipments required for efficient execution of works. In addition the company has access to large pool of rental equipment.