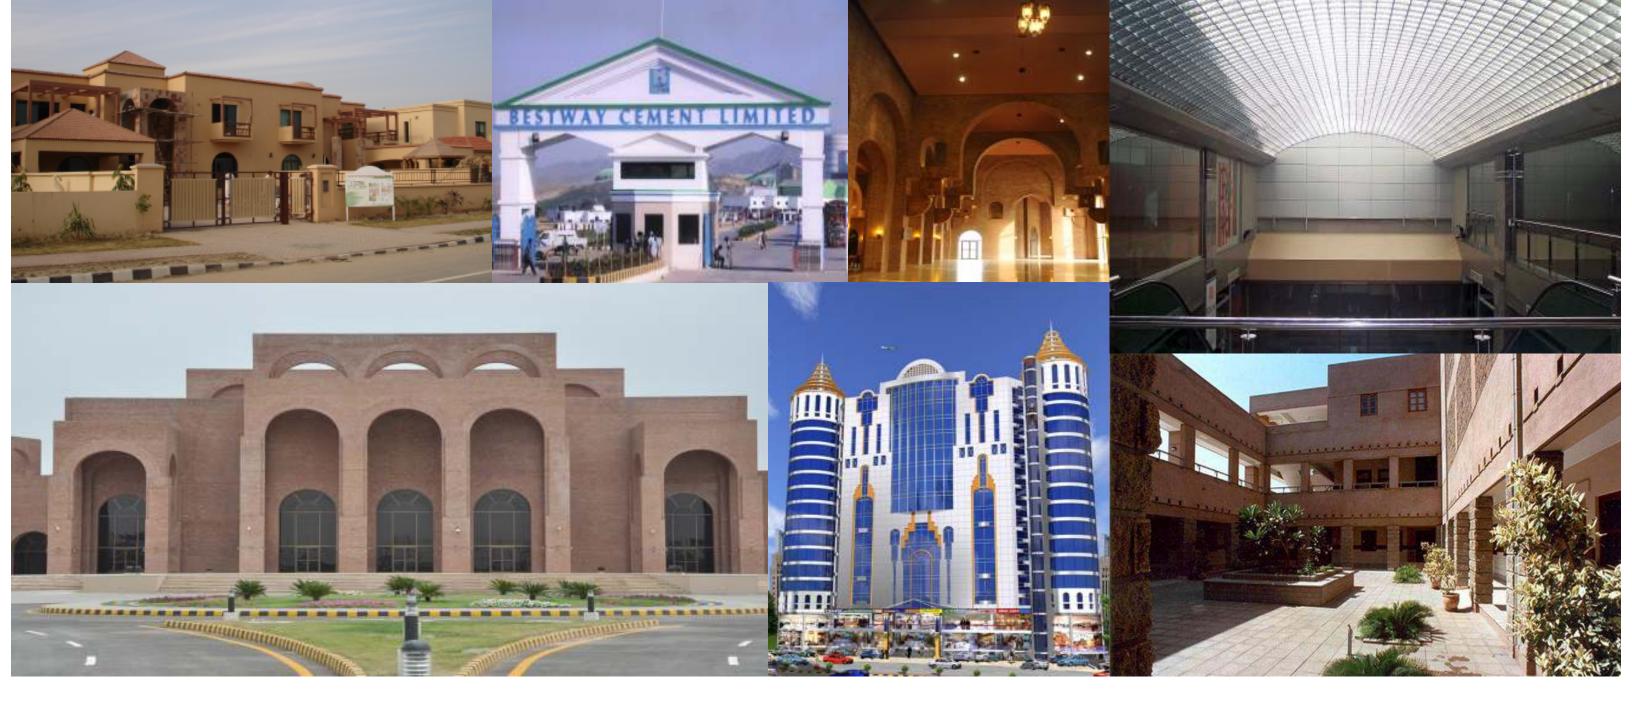

## Projects

- ☆ Lake City Villas
- ☼ Indian High Commission
- □ Jeff Heights
- ☼ Lahore Expo Centre
- ☆ Emigration Tower
- ⇔ FFC Building
- City Towers
- Data Darbar

#### **Buildings and Housing Colonies**

Our Contribution to this sector is exemplary:

City Towers a 16 storied building in the heart of Lahore; Data Darbar Complex a unique development in marble with distinctive hanging gardens & Expo Center Convention Hall, Jeff Heights, Fauji Fertilizer Company head office building are examples of our high quality workmanship.

Development of Housing colonies like Lake City Villas at Raiwind Road, Lahore is our pride.

## **Major Ongoing Projects**

- Construction of FPCCI Building at Mauve Area, Islamabad.
- Construction of Phase-II Residential Complex for The High Commission of India, Islamabad.
- Construction of Emigration Tower
- Construction of Fauji Fertilizer Company Head Office Building, Rawalpindi.
- Construction of Industrial Services Block, & Officers Canteen Block at SUPARCO, Lahore.
- Construction of Al-Huda Complex, H-11/4, Islamabad.
- Lake City Villas (500 Villas at Lake City, Raiwind Road, Lahore)
- Construction of SAARC Tower, Lahore

## **Our Latest Completed Projects**

- Construction of Lahore Expo Center, Johar Town, Lahore.
- Construction of Gharibwal Cement, Jehlum.
- Construction of Metro Cash & Carry Store, Thokar Niaz Baig, Lahore.
- Construction of Pahar Pur Sugar Mill, Residential Complex & Road Works. D I Khan
- Construction of Dost Steel Mill, Bhai Pheru.
- Construction of Nishat Dyeing Weaving Complex.
- Construction of Bestway Cement Near Kalar Kahar Chakwal
- Construction of AA Spinning Mills Near Faisalabad
- Construction of Jeff Heights at Gulberg Lahore Multistorey Building